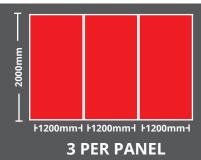

## **Acoustic Barriers**

- Engineered acoustic performance
- Fully fire resistant
- Lightweight and flexible (6kg per panel)

- Fast and simple installation
- Up to 30dB in noise reduction

How it works It has been developed using a composite of fibres that both absorbs and controls noise.