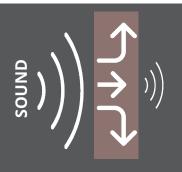

## **Acoustic Barriers**

- Engineered acoustic performance
- Fully fire resistant
- Lightweight and flexible (6kg per panel)

- Fast and simple installation
- Up to 30dB in noise reduction

How it works It has been developed using a composite of fibres that both absorbs and controls noise.

When noise is generated on site, the Acoustic barrier membrane will absorb and reduce the degree of noise pollution.

24/7 EMERGENCY365 DAYS A YEAR >> 24/7 SUPPORT365 DAYS A YEAR >> NATIONWIDE COVERAGE365 DAYS A YEAR >>