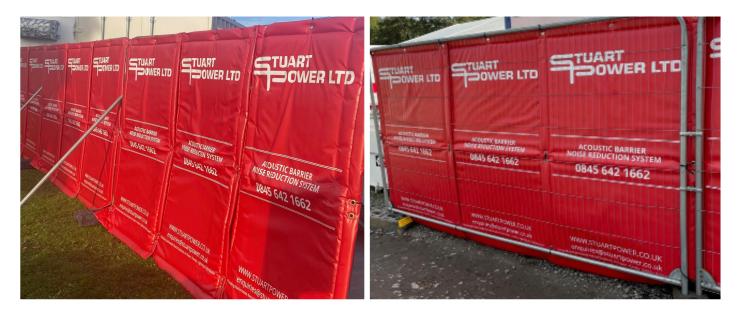

## **Acoustic Barriers**

- Engineered acoustic performance
- Fully fire resistant
- Lightweight and flexible (6kg per panel)

- Fast and simple installation
- Up to 30dB in noise reduction

How it works It has been developed using a composite of fibres that both absorbs and controls noise.