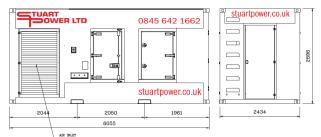

| 1250kVA FQ1400C |                |               |                |                     |                                             |  |  |
|-----------------|----------------|---------------|----------------|---------------------|---------------------------------------------|--|--|
| Size kVA        | Length<br>(mm) | Width<br>(mm) | Height<br>(mm) | Weight Dry<br>(kg)* | Sound Pressure Levels<br>(dBA) 1M 100% Load |  |  |
| 1250kVA         | 6055           | 2434          | 2896           | 17300               | 75                                          |  |  |

<sup>\*</sup>Weight with lube oil, no coolant, no fuel.

| 1250kVA FUEL SPECIFICATIONS |                   |                   |                    |  |  |  |  |
|-----------------------------|-------------------|-------------------|--------------------|--|--|--|--|
| Fuel Capacity<br>(Lt)       | 50% Load<br>(LPH) | 75% Load<br>(LPH) | 100% Load<br>(LPH) |  |  |  |  |
| 2000                        | 139               | 199               | 261                |  |  |  |  |