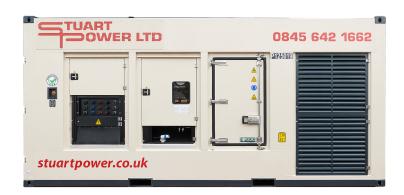

## 1250kVA FQ1400C Specification Sheet

- Custom Built Super Silent Container
- Battery Isolator
- 3-Way Fuel Valve
- Bund Alarm
- 4 Point Roof Lift
- Forklift Pockets
- 3 lines of Power Lock connection
- Spark Arrestor Muffler
- Amot Valve
- DSE Gateway
- 50/60Hz Switchable

Engine: Cummins KTA503

Alternator: Leroy Somer 50.1M7/1325

• Governor: Electronic

Control Panel: Deep Sea 8610

Generator shown is indicative and may not be representative of equipment available at the time.